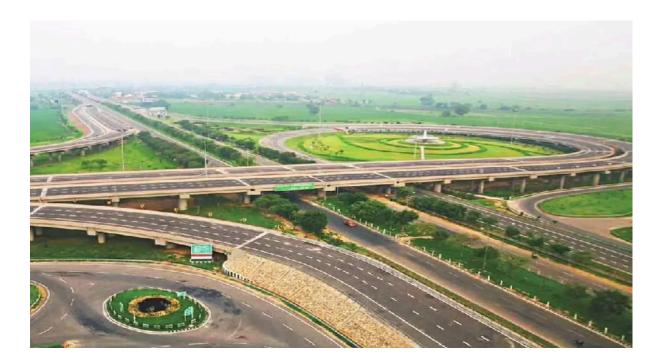

## WHY CHOOSE YAMUNA EXPRESSWAY FOR YOUR REAL ESTATE INVESTMENTS

Yamuna Expressway, near the upcoming Noida International Airport is one of the emerging and promising destinations in Delhi NCR for real estate investments. The 6-lane, 165 km long access-controlled expressway connects Greater Noida to Mathura, Agra and further Lucknow.

Noida Expressway, well connected to Yamuna Expressway ensures seamless connectivity between Noida and Greater Noida. Thus, both the regions enjoy easy access to key linking points with ease.

Major attractions coming up along the Yamuna Expressway